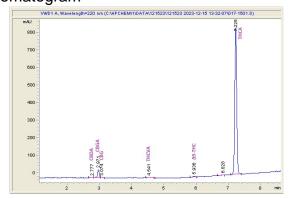

### Chromatogram

## Cannabinoid Profile by HPLC

CBDA 0.075 0.75 CBGA 1.375 13.75 CBG 0.07 0.7 THCVa 0.116 1.16 Delta-9-THC 0.219 2.19 THCA 31.63 316.25 **Total Cannabinoids** 29.63 296.3 **Calculated Total THC** 256.99 25.70 Calculated CBD Yield 0.07 0.66 Calculated Total THC = Delta-9-THC + 0.877 \* THCA Calculated Maximum CBD Yield = CBD + 0.877 \* CBDA