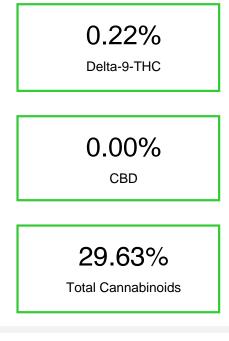

# Cannabinoid Profile

% wt

mg/g

## Cannabinoid Profile by HPLC

CBDA 0.075 0.75 CBGA 1.375 13.75 CBG 0.07 0.7 THCVa 0.116 1.16 Delta-9-THC 0.219 2.19 THCA 31.63 316.25 **Total Cannabinoids** 29.63 296.3 **Calculated Total THC** 256.99 25.70 Calculated CBD Yield 0.07 0.66 Calculated Total THC = Delta-9-THC + 0.877 \* THCA Calculated Maximum CBD Yield = CBD + 0.877 \* CBDA